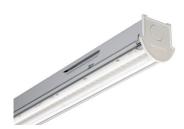

## GreenPerform LFD Batten

The Philips GreenPerform LED Batten is a high quality LED batten that's at home in a variety of applications, from warehouses to corridors and storage spaces. The high system efficacy delivers significant energy savings of up to 50% as compared to conventional T8 battens. The reliable and robust housing structure maximises the durability and contributes to the GreenPerform's long lifetime. With its flexible optics and mounting accessories, the GreenPerform LED Batten is suitable for symmetrical, asymmetrical, direct and indirect lighting applications.



Standalone (clear option shown)

## Features and Benefits

- · High system efficacy.
- Easy to install.
- · Quality lighting with 100lm/W.
- · Good colour uniformity and colour rendering index of 80.
- 50,000 hour lifetime @L70.

## **Applications**

- Industry
- Corridors
- Supermarkets
- · Storerooms
- · Commercial



| Product ID          | L (mm)  | H (mm) | W(mm) |
|---------------------|---------|--------|-------|
| BN208C (Standalone) | 0.573mm | 58mm   | 57mm  |
| BN208C (Standalone) | 1,135mm | 58mm   | 57mm  |



| 57         |    |
|------------|----|
| <u>o</u> , | 88 |