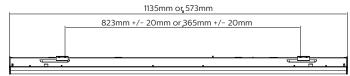

## **Applications**

- Industry
- Corridors
- Supermarkets
- · Storerooms
- · Commercial

| Product ID          | L (mm)  | H (mm) | W(mm) |
|---------------------|---------|--------|-------|
| BN208C (Standalone) | 0.573mm | 58mm   | 57mm  |
| BN208C (Standalone) | 1,135mm | 58mm   | 57mm  |